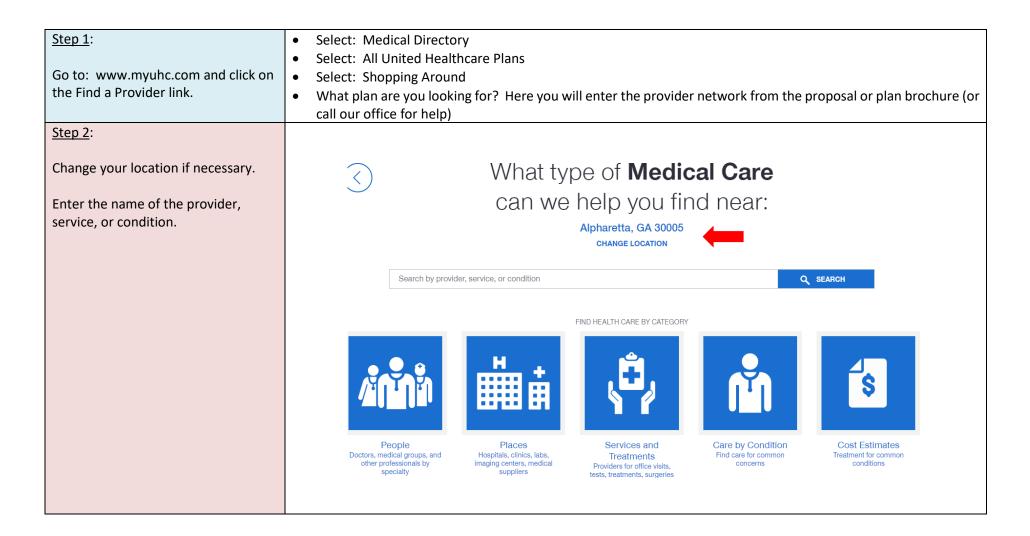

### **UNITED HEALTHCARE**

**Provider Search Instructions** 

Angus McRae Insurance Brokerage Services, Inc.

5550 Triangle Pkwy Suite 380, Ptree Corners, GA 30092 770-300-0001 - voice | 770-456-5059 - fax www.angusmcrae.com | amcrae@angusmcrae.com